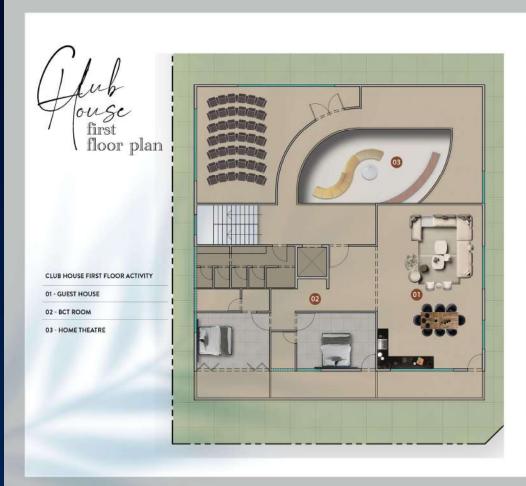

CLUB HOUSE GROUND FLOOR ACTIVITY

01 - GYM

02 - FUNCTION HALL

03 - INDOOR GAMES

CLUB HOUSE FIRST FLOOR ACTIVITY

01 - GUEST HOUSE

02 - HOME THEATRE