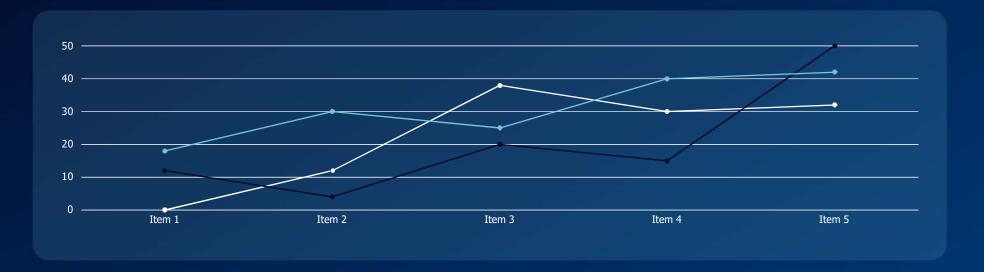

### Our Traction

Monthly Revenue:

10 Billion

Average Revenue/Customer:

\$100,000

Monthly Revenue Growth:

50%

### Our Market

**Total Turn Over:** 

350 Cr (INR)

Serviceable Obtainable Market (SOM):

1 Billion

Serviceable Available Market (SAM):

5 Billion