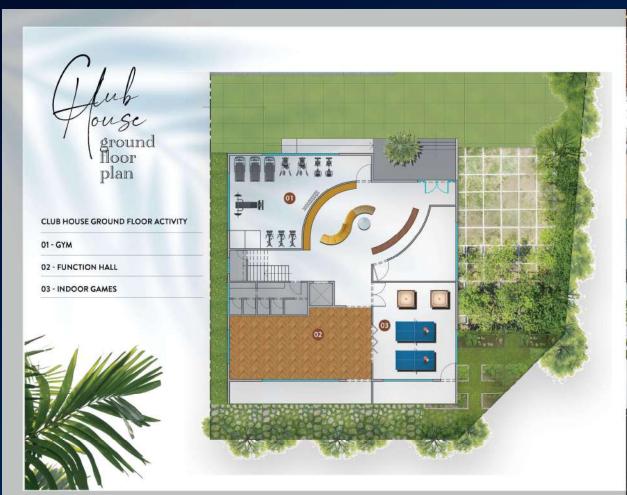

CLUB HOUSE GROUND FLOOR ACTIVITY

01 - GYM

02 - FUNCTION HALL

03 - INDOOR GAMES

CLUB HOUSE FIRST FLOOR ACTIVITY

01 - GUEST HOUSE

02 - HOME THEATRE