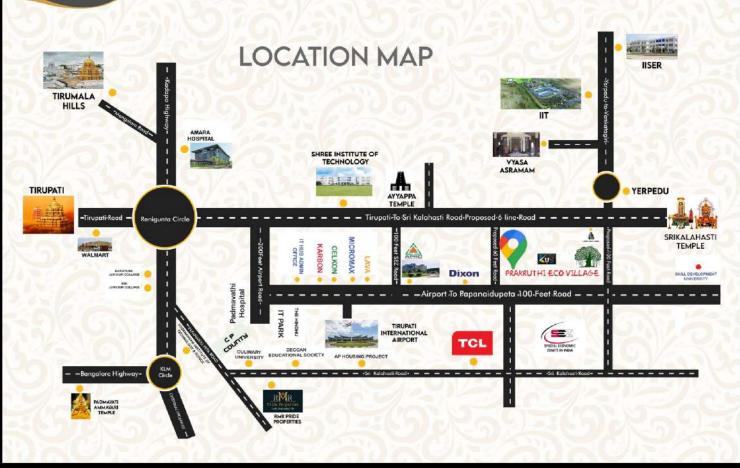

#### **LOCATION HIGHLIHHTS**

- 5 Mins Drive to to International Airport, Dixon, TCL, Lava, Micromax, Celkon, Karbon, IT Hub,
- 10 Mins Drive to Renigunta Railway Station
- 10 Mins Drive to Culinary & Deccan University
- 20 Mins Drive to Tirupati Bus Station

- 15 Mins Drive to IIT & IISER
- 15 mins Drive to Amara multispecality Hospital
- 20 Mins Drive to Sri Kalahasti Temple
- 25 Mins Drive to Alipiri